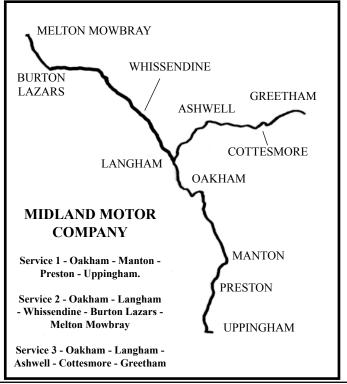

Evidence that the Midland Motor Company operated buses at all comes from an advertisement that was placed in the Grantham Journal of Saturday 4th October 1924 and which is reproduced on the next page. It states that three bus services would be inaugurated from Saturday 11th October 1924 running from Oakham to

Uppingham; from Oakham to Melton Mowbray and from Oakham to Greetham. The Grantham Journal appears to have incorporated an Oakham and Uppingham Journal and hence the relevance of the proposed services to the main publication. Two buses would have been required to operate the three services.

The left-hand side of the advertisement is both distorted and made partially illegible by superfluous "noise". For clarity the announcement under the headings for the three services reads:- "These services will run on Saturdays and Sundays only at present, but they will be extended according to the requirements of the public. Any extension will be notified through the medium of the "Grantham Journal." The towns and villages listed for the Uppingham service read Oakham, Manton, Preston and Uppingham and are then repeated in reverse. Similarly for the Greetham service the timing points are Oakham, Langham, Ashwell, Cottesmore, Greetham and vice versa.